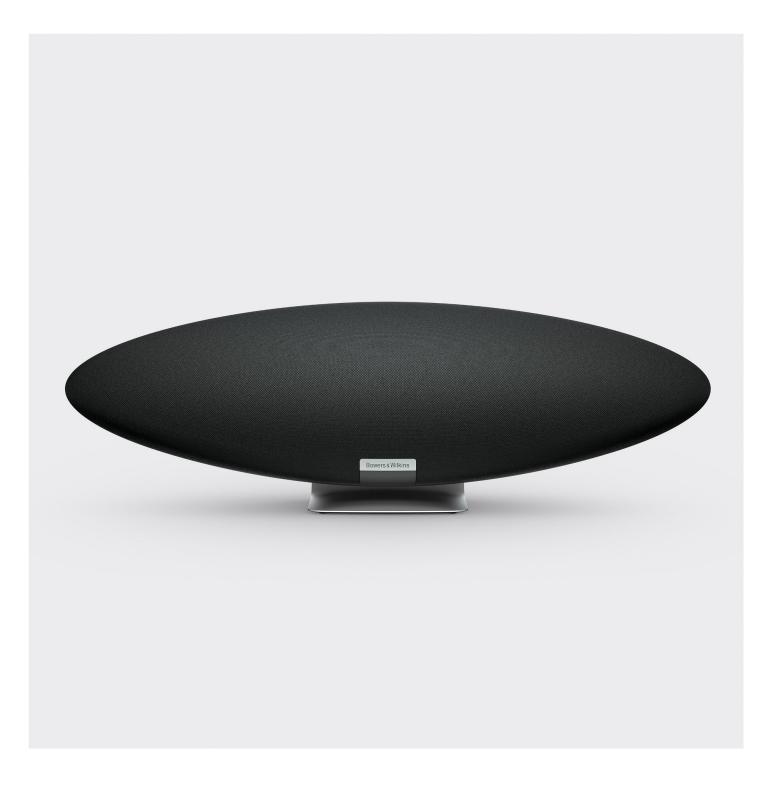

## THE BEAUTY OF SOUND

INTRODUCING THE NEW ZEPPELIN

**TECHNICAL INFORMATION** 

| Technical Features      | Bowers & Wilkins Music App<br>(with Deezer, Qobuz and TIDAL support)<br>Apple AirPlay 2<br>Spotify Connect<br>Bluetooth In<br>Digital Signal Processing<br>Dynamic EQ |
|-------------------------|-----------------------------------------------------------------------------------------------------------------------------------------------------------------------|
| Bluetooth               | 5.0                                                                                                                                                                   |
| Bluetooth Codecs        | aptX™ Adaptive<br>AAC<br>SBC                                                                                                                                          |
| AirPlay 2 Compatibility | iPhone, iPad, and iPod touch with iOS 11.4 or<br>later, Apple TV 4K or Apple TV (4th Generation)<br>with tv OS 11.4 or later, Mac or PC with iTunes<br>12.8 or later  |
| Amplifier Power Output  | 240W                                                                                                                                                                  |
| Drive Units             | HF 2x 25mm (1") double dome tweeters<br>MF 2x 90mm (3 ½") FST midrange<br>LF 1x 150mm (6") subwoofer                                                                  |
| Frequency Response      | 35Hz to 24kHz                                                                                                                                                         |
| Dimensions              | 210mm (h) x 650mm (w) x 194mm (d)                                                                                                                                     |
| Weight                  | 6.5kg                                                                                                                                                                 |
| Connections             | USB–C – Service Only                                                                                                                                                  |
| Input Voltage           | 100V – 240V, 50/60Hz                                                                                                                                                  |
| Power Consumption       | Below 2 Watts (Sleep)                                                                                                                                                 |