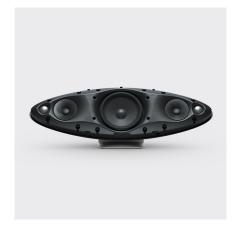

## THE BEAUTY OF SOUND

INTRODUCING THE NEW ZEPPELIN

**TECHNICAL INFORMATION** 

| Technical Features      | Bowers & Wilkins Music App<br>(with Deezer, Qobuz and TIDAL support)<br>Apple AirPlay 2<br>Spotify Connect<br>Bluetooth In<br>Digital Signal Processing<br>Dynamic EQ |
|-------------------------|-----------------------------------------------------------------------------------------------------------------------------------------------------------------------|
| Bluetooth               | 5.0                                                                                                                                                                   |
| Bluetooth Codecs        | aptX™ Adaptive<br>AAC<br>SBC                                                                                                                                          |
| AirPlay 2 Compatibility | iPhone, iPad, and iPod touch with iOS 11.4 or<br>later, Apple TV 4K or Apple TV (4th Generation)<br>with tv OS 11.4 or later, Mac or PC with iTunes<br>12.8 or later  |
| Amplifier Power Output  | 240W                                                                                                                                                                  |
| Drive Units             | HF 2x 25mm (1") double dome tweeters<br>MF 2x 90mm (3 ½") FST midrange<br>LF 1x 150mm (6") subwoofer                                                                  |
| Frequency Response      | 35Hz to 24kHz                                                                                                                                                         |
| Dimensions              | 210mm (h) x 650mm (w) x 194mm (d)                                                                                                                                     |
| Weight                  | 6.5kg                                                                                                                                                                 |
| Connections             | USB–C – Service Only                                                                                                                                                  |
| Input Voltage           | 100V – 240V, 50/60Hz                                                                                                                                                  |
| Power Consumption       | Below 2 Watts (Sleep)                                                                                                                                                 |