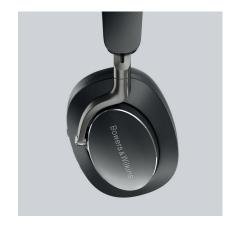

**Bluetooth Codecs** aptX<sup>™</sup> Adaptive

aptX™ HD aptX™ AAC SBC

Bluetooth Profiles A2DP

AVRCP HFP HSP

BLE GATT (Generic Attribute Profile)

**Drive Units** 2 x ø 40mm dynamic full range custom

carbon driver