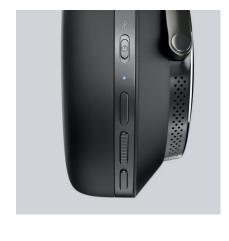

**Microphone** 4x mics for ANC

2x mics for telephony

**Distortion** <0.1% (1kHz/10mW)

**Battery Type** Rechargeable Lithium Ion

**Battery Life** 30 hours playback

Charge USB-C

**Charge Time** 2 hours

15 min charge for 7 hours battery life

Inputs Bluetooth, USB-C Audio

**In-box Accessories** 1.2m USB-C to 3.5mm stereo jack audio cable

1.2m USB-C to USB-C cable

Carry Case

**Dimensions (Carry Case)** 189mm (w) x 63mm (d) x 233mm (h)

Weight 320g (without carry case)