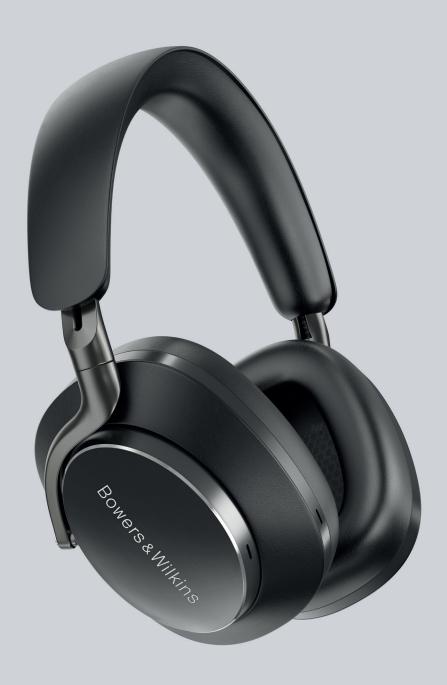

## Bowers & Wilkins

**Technical Features** Hybrid Noise Cancellation

Ambient Pass-Through Wear-Detection Sensor

Bluetooth® audio - Bluetooth 5.2

with aptX™ Adaptive

USB-C charging & audio interface

Wearing Style Bluetooth Wireless Over-Ear Headphones